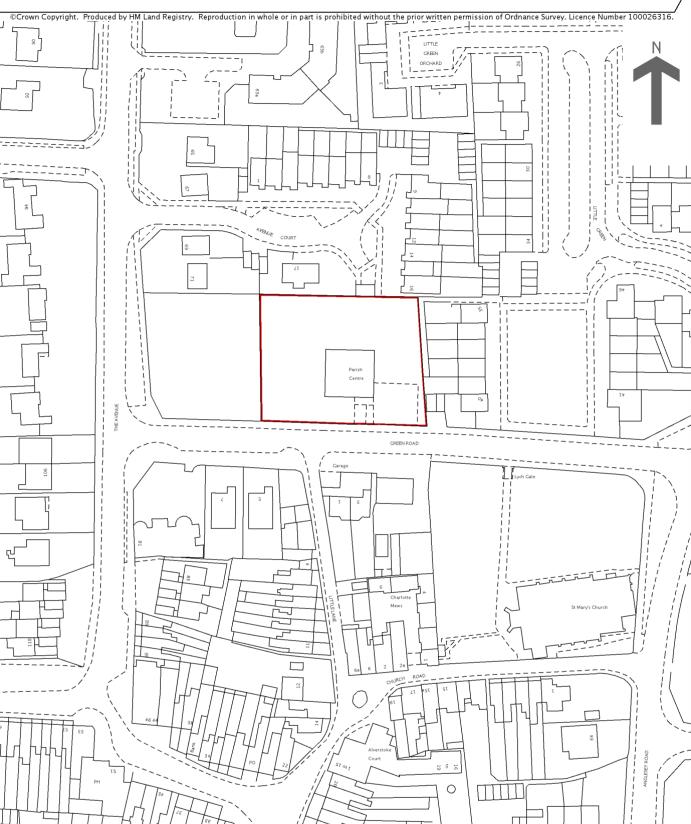

## A: Property Register

This register describes the land and estate comprised in the title.

HAMPSHIRE : GOSPORT

1 (14.04.2010) The Freehold land shown edged with red on the plan of the above title filed at the Registry and being St. Marys Church Parish Centre, Green Road, Gosport (PO12 2ET).

# HM Land Registry Current title plan

Title number **HP726108**Ordnance Survey map reference **SZ6098NW**Scale **1:1250** 

Administrative area **Hampshire** : **Gosport** 

This is a copy of the title plan on 10 JUN 2017 at 07:53:24. This copy does not take account of any application made after that time even if still pending in HM Land Registry when this copy was issued.

This copy is not an 'Official Copy' of the title plan. An official copy of the title plan is admissible in evidence in a court to the same extent as the original. A person is entitled to be indemnified by the registrar if he or she suffers loss by reason of a mistake in an official copy. If you want to obtain an official copy, the HM Land Registry web site explains how to do this.

HM Land Registry endeavours to maintain high quality and scale accuracy of title plan images. The quality and accuracy of any print will depend on your printer, your computer and its print settings. This title plan shows the general position, not the exact line, of the boundaries. It may be subject to distortions in scale. Measurements scaled from this plan may not match measurements between the same points on the ground.